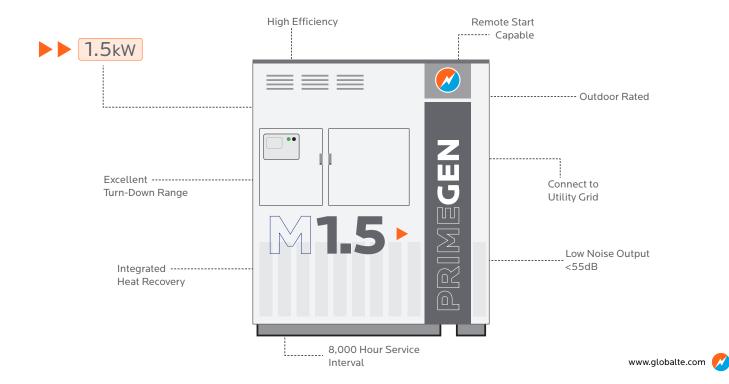

#### FEATURES

Provides up to 1.5kW of AC and DC electrical power and up to 3.7kW of heat for glycol heat trace applications.

The compact footprint allows for the M1.5 to easily accommodate existing sites. Low noise and vibration, along with remote start and monitoring options make the M-Series the perfect solution for remote off-grid power.

# REMOTE

the state water and the second to the second of the second

8,000–10,000 Hour Service Interval

Low Noise (<55db) Low Vibration

Safe & Secure Design

| ſ |          |  |
|---|----------|--|
|   | $\gamma$ |  |
|   | Д        |  |
| ų |          |  |

Flexible Fuel Options

Full Hybrid Options Available

High Efficiency Generator