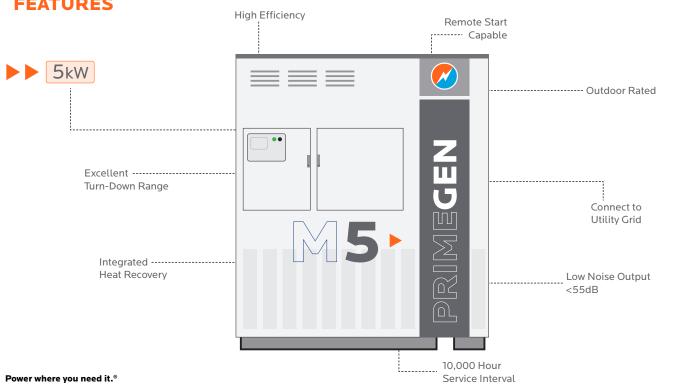

# **POWER TO MOVE**

The **M5** Remote Power Generator provides up to 5kW of electrical power and up to 10kW of heat for glycol heat trace applications.

With a 10,000 hour service interval, the **M-Series** is a reliable, low-maintenance source of AC and DC electrical power for applications where regular utilities are unavailable or unreliable.

# REMOTE

the state water and the second to the second of the second

8,000–10,000 Hour Service Interval

Low Noise (<55db) Low Vibration

Safe & Secure Design

| ſ |          |  |
|---|----------|--|
|   | $\gamma$ |  |
|   | Д        |  |
| ų |          |  |

Flexible Fuel Options

Full Hybrid Options Available

High Efficiency Generator