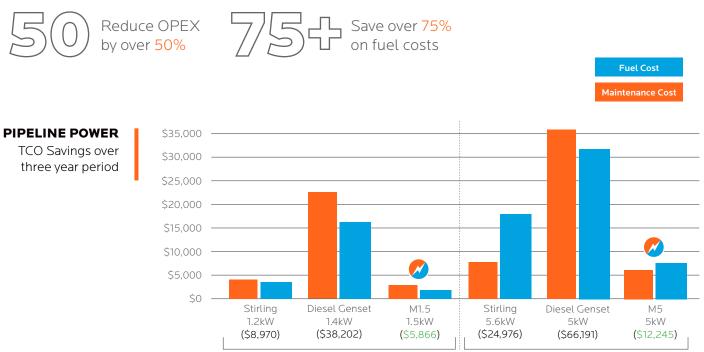

# THE NUMBERS

1.5kW RANGE

5kW RANGE

#### 75% More Efficient

Consumes up to 50% less fuel than competitive technologies and over 75% less fuel when combined with solar.