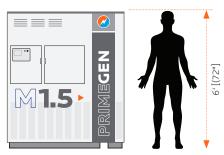

#### FEATURES

Provides up to 1.5kW of AC and DC electrical power and up to 3.7kW of heat for glycol heat trace applications.

The compact footprint allows for the M1.5 to easily accommodate existing sites. Low noise and vibration, along with remote start and monitoring options make the M-Series the perfect solution for remote off-grid power.

| M1.5<br>Generator | Specifications    |                     |                        |                         |
|-------------------|-------------------|---------------------|------------------------|-------------------------|
|                   | POWER             | Up to 1.5 kW        | 120 VAC (240 optional) | 12/24/48 VDC (optional) |
|                   | WEIGHT            | 1000 lbs. (454 kg.) |                        |                         |
|                   | SIZE              | 46"W x 43"D x 71"H  |                        |                         |
|                   | FUEL CONSUMPTION  | 6.6~13.5 m³/day     | 232~475 ft³/day        | Natural Gas             |
|                   |                   | 11~22 L/day         | 2.8~5.7 gal/day        | Propane                 |
|                   | CERTIFICATIONS    | CSA SPE-1000        |                        |                         |
|                   | NOISE OUTPUT (dB) | 54 dB (A)           |                        |                         |