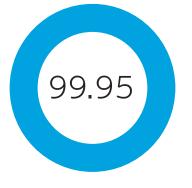

#### 99.95% Availability

The M-Series offers reliable, uninterrupted and efficient power for any application where power is unavailable or unreliable.