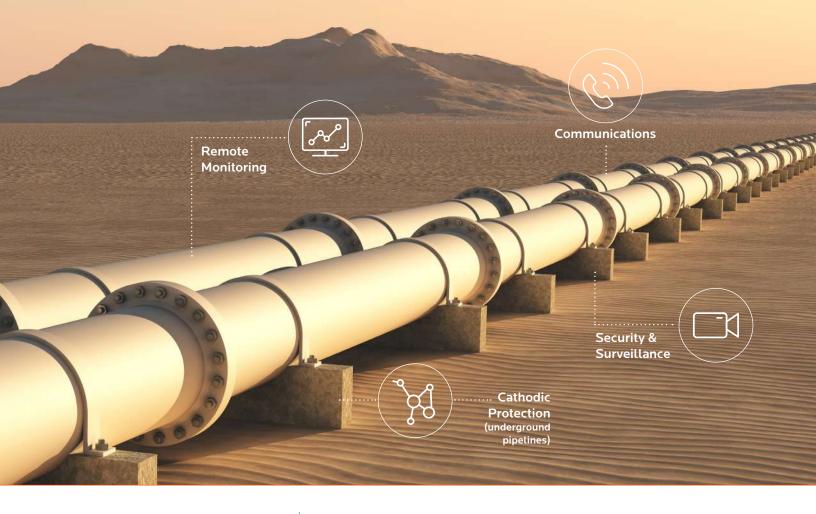

## Anywhere. Anytime. Any place.

As one of the safest and most reliable ways to move product, pipelines require dependable and efficient power to support oil and gas pipeline operations.

The **M-Series** line of generators is built to operate within the harshest environments on Earth. Backed by Global Power Technologies' 40+ years' experience in the design and manufacture of remote, off-grid power generation products, the **M-Series** offers power from 1.5kW to 5kW and can be combined with solar for the ultimate hybrid power solution.

# **THE OPTIONS**

Battery Systems

Solar Hybrid

Heated/Cooled Cabinet

CATHODIC PROTECTION