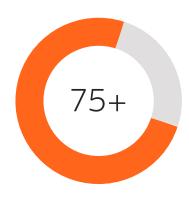

#### 75% More Efficient

Consumes up to 50% less fuel than competitive technologies and over 75% less fuel when combined with solar.