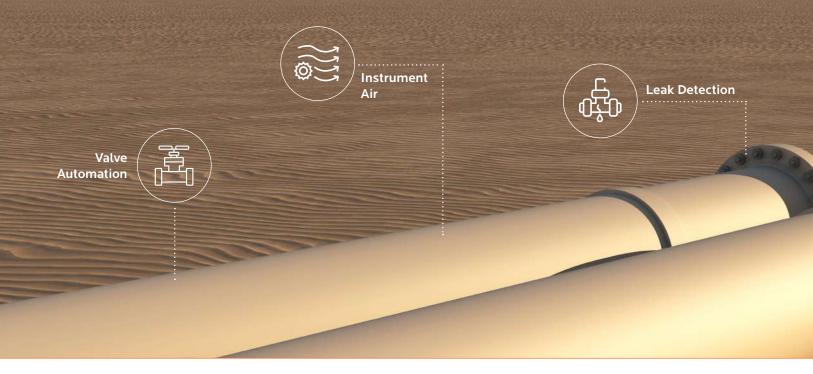

## Anywhere. Anytime. Any place.

As one of the safest and most reliable ways to move product, pipelines require dependable and efficient power to support oil and gas pipeline operations.

The **M-Series** line of generators is built to operate within the harshest environments on Earth. Backed by Global Power Technologies' 40+ years' experience in the design and manufacture of remote, off-grid power generation products, the **M-Series** offers power from 1.5kW to 5kW and can be combined with solar for the ultimate hybrid power solution.

# **THE OPTIONS**

Battery Systems

Solar Hybrid

Heated/Cooled Cabinet

CATHODIC PROTECTION