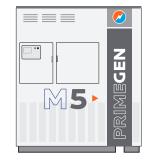

# **POWER TO MOVE**

The **M5** Remote Power Generator provides up to 5kW of electrical power and up to 10kW of heat for glycol heat trace applications.

With a 10,000 hour service interval, the **M-Series** is a reliable, low-maintenance source of AC and DC electrical power for applications where regular utilities are unavailable or unreliable.

# **THE DATA**

| M5<br>Generator | Specifications    |                      |                  |                         |
|-----------------|-------------------|----------------------|------------------|-------------------------|
|                 | POWER             | Up to 5.0 kW         | 120/240 VAC      | 12/24/48 VDC (optional) |
|                 | WEIGHT            | 2300 lbs. (1043 kg.) |                  |                         |
|                 | SIZE              | 48"W x 49"D x 77"H   |                  |                         |
|                 | FUEL CONSUMPTION  | 21~43 m³/day         | 750~1510 ft³/day | Natural Gas             |
|                 |                   | 32~62 L/day          | 8.5~17 gal/day   | Propane                 |
|                 | CERTIFICATIONS    | CSA SPE-1000         |                  |                         |
|                 | NOISE OUTPUT (dB) | 54 dB (A)            |                  |                         |