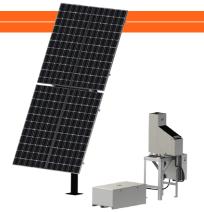

# Photovoltaic (PV/Solar) array; pole or ground mount Thermoelectric generator (Model 5100 shown) Manual or remote start Natural gas or propane Charge Control unit

Most reliable remote power solution available on the market today