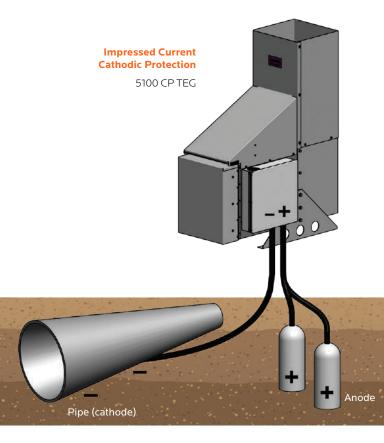

TEGs generate electrical power by the direct conversion of heat from the combustion of fuel into electricity, providing a reliable source of continuous current.

Corrosion occurs due to an electrochemical reaction between two electrodes: anodes and cathodes. Cathodic protection is an effective way to combat costly corrosion problems. Pipelines are normally anodic, but when electrical current is supplied the pipeline becomes cathodic.

**Note:** The CP interface design may vary depending upon TEG model required.

CP TEGs are generally located near the ground bed and supplied with gas from tanks, wellheads or pipelines.

The output current can be adjusted by means of an integral variable resistor allowing the output current to match the ground bed resistance