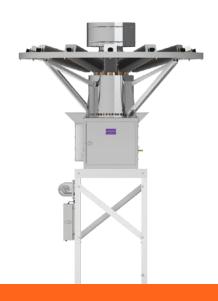

## When corrosion is the problem, cathodic protection is the solution.

Global Power Technologies' (GPT) thermoelectric generators (TEGs) are the perfect solution for cost-effective cathodic protection (CP).

TEGs generate electrical power by the direct conversion of heat from the combustion of fuel into electricity, providing a reliable source of continuous current.

Corrosion occurs due to an electrochemical reaction between two electrodes: anodes and cathodes. Cathodic protection is an effective way to combat costly corrosion problems. Pipelines are normally anodic, but when electrical current is supplied the pipeline becomes cathodic.

#### **Cathodic Protection TEGs:**

Global Power Technologies offers several models of thermoelectric generators to provide cathodic protection in any environment. Contact GPT today and speak with one of our knowledgeable sales representatives for site-specific information.