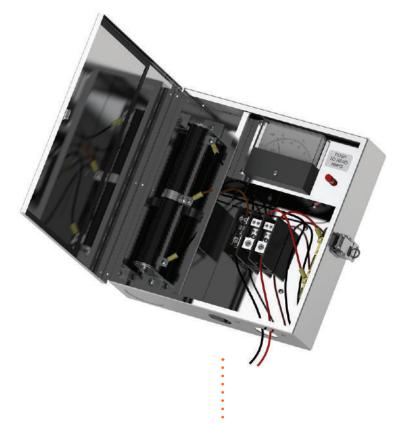

#### Cathodic Protection Panel:

- Provides unattended and continuous power for impressed current CP systems.
- Monitor and adjust power for CP load as needed.
- ✓ Variable resistor utilized to reduce output voltage and adjust current to ground bed.
- ✓ Optional DC/DC converter available to extend operating range.

#### Package Includes:

- ✓ Lockable, stainless steel enclosure.
- Easy-to-read Volt/Ammeter.
- ✓ Terminal block for up to 9mm (00 AWG) cable.
- ✓ Variable resister to control current output.

#### **Options:**

- Auto CP panel to monitor ground bed and adjust output power.
- Current interrupter to aid in CP surveys.
- Split current package allowing one generator to supply two cathodic loads.