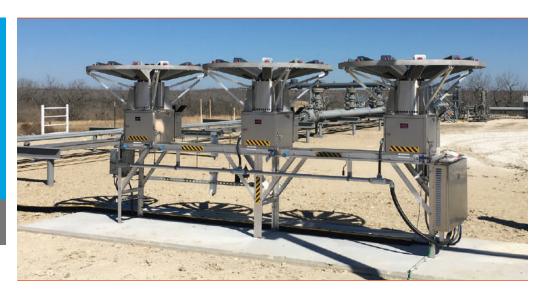

g range.

#### Package Includes:

- ✓ Lockable, stainless steel enclosure.
- Easy-to-read Volt/Ammeter.
- ✓ Terminal block for up to 9mm (00 AWG) cable.
- ✓ Variable resister to control current output.

#### **Options:**

- Auto CP panel to monitor ground bed and adjust output power.
- Current interrupter to aid in CP surveys.
- Split current package allowing one generator to supply two cathodic loads.

**Note:** The CP interface design may vary depending upon TEG model required.



CP TEGs are generally located near the ground bed and supplied with gas from tanks, wellheads or pipelines.

The output current can be adjusted by means of an integral variable resistor allowing the output current to match the ground bed resistance

1500 watt Auto-CP system on natural gas pipeline, Texas, USA







# Choose your CP TEG











Proven, reliable and uninterrupted operation in any environment.

#### **Cathodic Protection TEGs:**

Global Power Technologies offers several models of thermoelectric generators to provide cathodic protection in any environment. Contact GPT today and speak with one of our knowledgeable sales representatives for site-specific information.





#### P-5050

12V ...... 5A @ 50W 24V...... 2.5A @ 50W

#### P-5060

6.7V ....... 8.9A @ 60W 12V ...... 2.25A @ 54W 24V...... 2.5A @ 50W

#### P-5100

12V ..... 10A @ 100W 24V..... 5A @ 100W

#### P-5120

6.7V ..... 17.9A @ 120W 12V ...... 9A @ 108W 24V ..... 4.5A @ 108W



#### P-5220

12V ...... 16A @ 195W 24V...... 7A @ 178W



#### S-8500

12V ...... 42A @ 480W 24V ..... 21.6A @ 520W 48V ..... 9.79A @ 460W